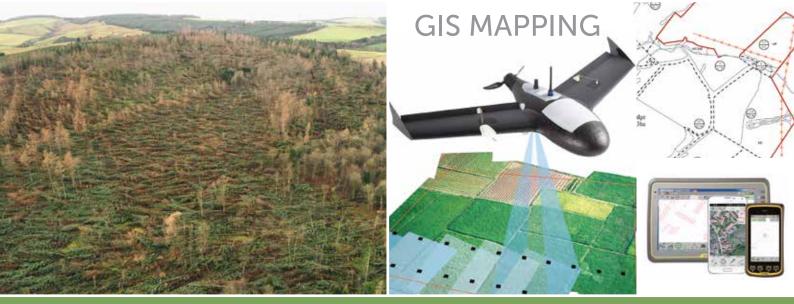

Efficient forestry management involves the collection, processing and analysis of forest data. Our digital mapping services use industry leading software, remote sensing techniques and the latest in field data capture.

Data is securely stored and processed using our bespoke forestry specific digital mapping database & software, it includes custom developed workflows and processing tools that make even the most complex tasks simple and efficient.

#### Mapping & Data Services

- Grant Applications
- Forest Design Planning
- Production Forecasting
- Remote Sensing
- Land registry
- Data Processing
- 3d Visualisation