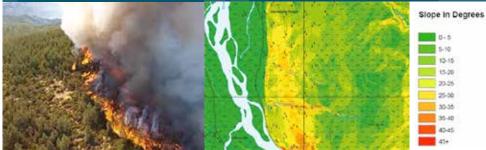

For around 50 years, Scottish Woodlands has provided woodland owners with specialist woodland insurance protection which includes cover for fire, windthrow, and owners liability, plus a range of other policy features developed to protect an owner's investment.

#### Woodland Insurance

- Fire and Windthrow
- Property Owner's Liability
- Landslip
- Protection for Transplants and Felled Timber
- Extinguishing Costs including Helicopter Use
- Underwritten by 'A'-rated Insurer
- Competent Woodland Insurance Advisers